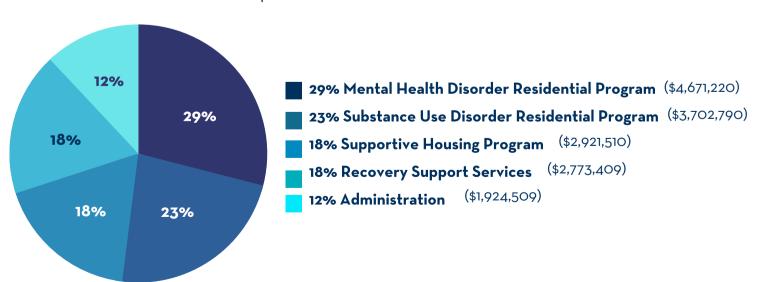

## FY22 Annual Report

January 1, 2022 - December 31, 2022



## REVENUE DISTRIBUTION

Total Revenue for 2022: \$16,858,881



## **EXPENSE DISTRIBUTION**

Total Expenses for 2022: \$15,993,438



## Community Impact

FY 2022



1,287

clients were served by more than

**220** 

East House staff



939 days

was the average length of stay for clients agency-wide.



**85%** of clients had a co-occurring diagnosis

East House's Affinity Place respite program received

3,279



calls to the warm line and



171

guests were welcomed and avoided costly hospitalization.

The average client age was

46

The youngest client was

20

while the oldest was

86

years young.



18 Peer Mentors with lived experience provided more than

2,887

hours of client support.



For more information about East House programs and services, please visit

www.easthouse.org







Or follow us on social media at EastHouseNY.