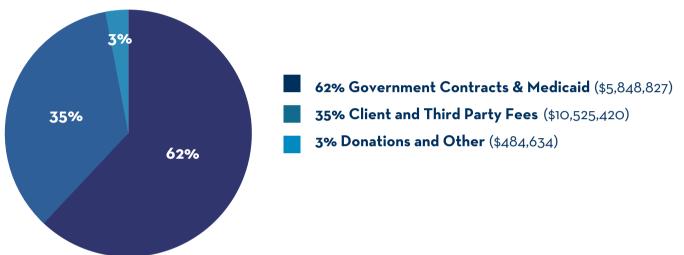

## FY22 Annual Report

January 1, 2022 - December 31, 2022



## REVENUE DISTRIBUTION

Total Revenue for 2022: \$16,858,881



## **EXPENSE DISTRIBUTION**

Total Expenses for 2022: \$15,993,438



## Community Impact

FY 2022



1,287

clients were served by more than

**220** 

East House staff



939 days

was the average length of stay for clients agency-wide.



**85%** of clients had a co-occurring diagnosis

East House's Affinity Place respite program received

3,279



calls to the warm line and



171

guests were welcomed and avoided costly hospitalization.

The average client age was

46

The youngest client was

20

while the oldest was

86

years young.



18 Peer Mentors with lived experience provided more than

2,887

hours of client support.



For more information about East House programs and services, please visit

www.easthouse.org







Or follow us on social media at EastHouseNY.